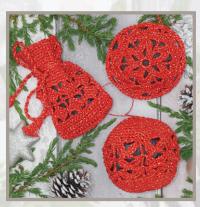

# Reversible Christmas decorations giving you 2 looks in 1!

- \* Crochet kits for beginners
- \* 3 crochet decorations, finished with simple embroidered motifs, and made using Anchor Pearl Cotton Metallic yarn to add some seasonal sparkle
- \* Perfect to adorn your christmas tree and home, or could even be used as a finishing touch to gift wrapping
- \* Contains 3 patterns

AKE0013-00001 Set 1 Red / Red Metallic

AKE0013-00002 Set 1 White / Silver Metallic

AKE0013-00003 Set 1 Green / Green Metallic

AKE0014-00001 Set 2 Red / Gold Metallic

AKE0014-00002 Set 2 White / Gold Metallic

AKE0014-00003 Set 2 Green / Green Metallic