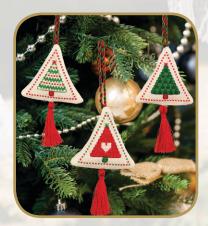

# Create your own 3-dimensional Christmas tree decorations!

- \* Cross stitch kit
- \* For beginners and and those wishing to develop their embroidery skills
- \* Fine detailed designs stitched in Anchor Marlitt for a beautiful sheen and sophisticated end result
- Sewn into a filled diamond or triangle shape
- \* Guaranteed end result

AKE0006-00001 Festive Star Decoration Ice Blue

AKE0006-00002 Festive Star Decoration Rose Gold

AKE0006-00003 Festive Star Decoration Traditional

AKE0007-00001 Festive Tree Decoration Ice Blue

AKE0007-00002 Festive Tree Decoration Rose Gold

AKE0007-00003 Festive Tree Decoration Traditional