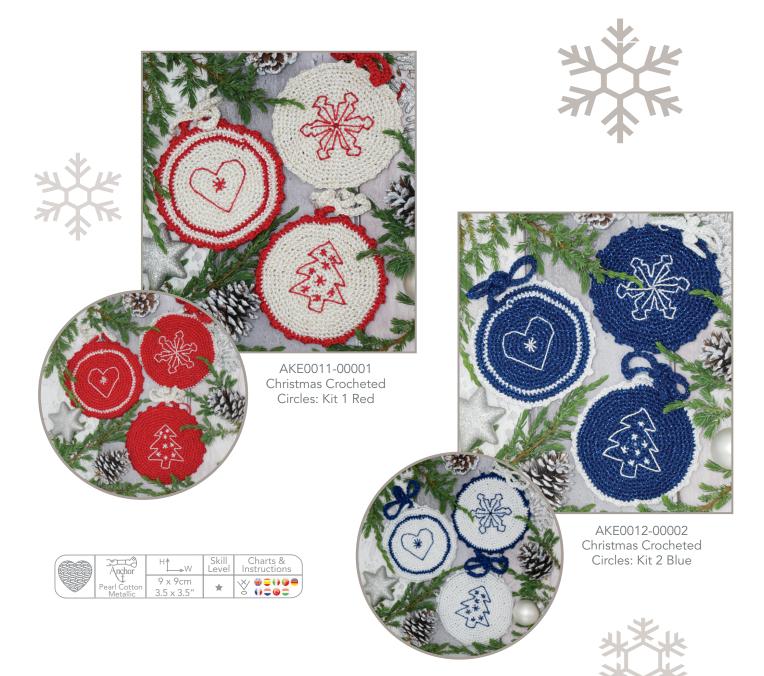

# Reversible Christmas decorations giving you 2 looks in 1!

- \* Crochet kits for beginners
- \* 3 crochet decorations, finished with simple embroidered motifs, and made using Anchor Pearl Cotton Metallic yarn to add some seasonal sparkle
- \* Perfect to adorn your christmas tree and home, or could even be used as a finishing touch to gift wrapping
- \* Contains 3 patterns

AKE0013-00001 Set 1 Red / Red Metallic

AKE0013-00002 Set 1 White / Silver Metallic

AKE0013-00003 Set 1 Green / Green Metallic

AKE0014-00001 Set 2 Red / Gold Metallic

AKE0014-00002 Set 2 White / Gold Metallic

AKE0014-00003 Set 2 Green / Green Metallic