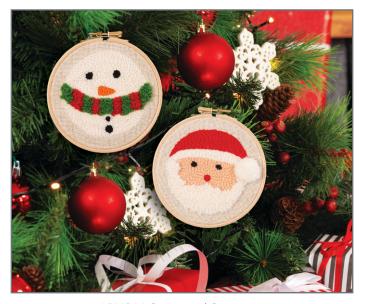

#### Bring a festive feel to your home!

- \* Punch Needle Kits
- \* For beginners and for those wishing to develop their skills in this highly satisfying technique
- \* Lovely Christmas designs to hang as decorations when finsihed
- \* Contains Tapestry Wool (Woolmark), 100% linen pre-printed fabric, punch needle with natural wooden handle

Does not include wooden hoop

APN013 Nordic Snowflakes

APN014 Santa and Snowman