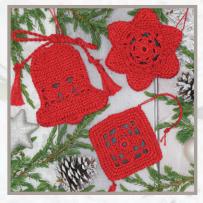

# Reversible Christmas decorations giving you 2 looks in 1!

- \* Crochet kits for beginners
- \* 3 crochet decorations, finished with simple embroidered motifs, and made using Anchor Pearl Cotton Metallic yarn to add some seasonal sparkle
- \* Perfect to adorn your christmas tree and home, or could even be used as a finishing touch to gift wrapping
- \* Contains 3 patterns

### Beautiful 3D Christmas decorations

- \* Crochet kits for medium skilled crafters
- \* 3 beautiful crochet decorations made using Anchor Pearl Cotton Metallic yarn to add some seasonal sparkle
- \* Perfect to adorn your Christmas tree and home, bringing a sophisticated handcrafted feel
- \* Contains 3 patterns

AKE0013-00001 Set 1 Red / Red Metallic

AKE0013-00002 Set 1 White / Silver Metallic

AKE0013-00003 Set 1 Green / Green Metallic

AKE0014-00001 Set 2 Red / Gold Metallic

AKE0014-00002 Set 2 White / Gold Metallic

AKE0014-00003 Set 2 Green / Green Metallic