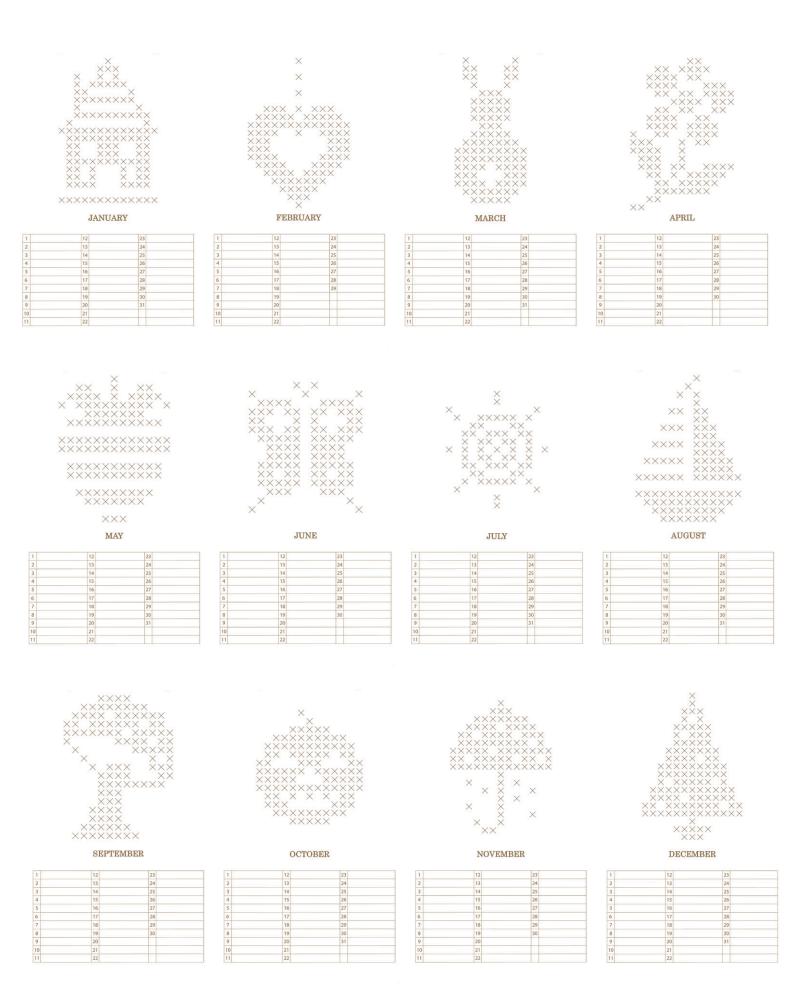

#### Universal Calendar: Stitch it or just enjoy it as it is!

- \* Cross Stitch designs for beginners
- \* One design to stitch for each month: the designs are related to the month
- \* Printed on matt natural linen paper 240 gr, 210 x 297 mm
- \* Contains shiny thread that gives a nice effect to contrast with the matt paper

#### AKE0010-00001

| ×××××××                            | <b>=</b> | H∱<br>W                      | Anchor           | Skill<br>Level | MILWARD |
|------------------------------------|----------|------------------------------|------------------|----------------|---------|
| \$\$\$\$\$\$\$\$<br>******<br>**** | Card     | 29.7 x 21cm<br>11.69 x 8.27" | Marlitt<br>Rayon | ±              |         |