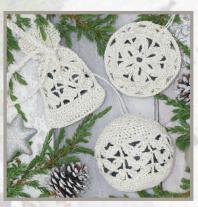

### Beautiful 3D Christmas decorations

- \* Crochet kits for medium skilled crafters
- \* 3 beautiful crochet decorations made using Anchor Pearl Cotton Metallic yarn to add some seasonal sparkle
- \* Perfect to adorn your Christmas tree and home, bringing a sophisticated handcrafted feel
- \* Contains 3 patterns

AKE0013-00001 Set 1 Red / Red Metallic

AKE0013-00002 Set 1 White / Silver Metallic

AKE0013-00003 Set 1 Green / Green Metallic

AKE0014-00001 Set 2 Red / Gold Metallic

AKE0014-00002 Set 2 White / Gold Metallic

AKE0014-00003 Set 2 Green / Green Metallic