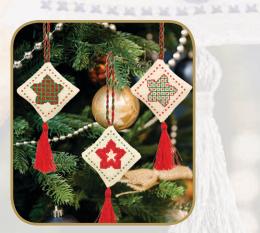

# Create your own 3-dimensional Christmas tree decorations!

- \* Cross stitch kit
- \* For beginners and and those wishing to develop their embroidery skills
- \* Fine detailed designs stitched in Anchor Marlitt for a beautiful sheen and sophisticated end result
- Sewn into a filled diamond or triangle shape
- \* Guaranteed end result

AKE0006-00001 Festive Star Decoration Ice Blue

AKE0006-00002 Festive Star Decoration Rose Gold

AKE0006-00003 Festive Star Decoration Traditional

AKE0007-00001 Festive Tree Decoration Ice Blue

AKE0007-00002 Festive Tree Decoration Rose Gold