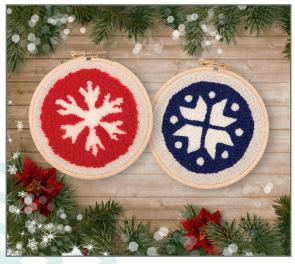

#### Bring a festive feel to your home!

- \* Punch Needle Kits
- \* For beginners and for those wishing to develop their skills in this highly satisfying technique
- \* Lovely Christmas designs to hang as decorations when finsihed
- \* Contains Tapestry Wool (Woolmark), 100% linen pre-printed fabric, punch needle with natural wooden handle

Does not include wooden hoop

APN013 Nordic Snowflakes

APN014 Santa and Snowman