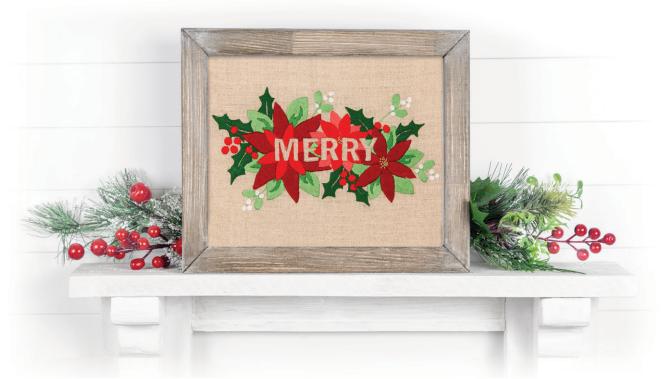

### Discover our "Negative Space" designs!

Embroider around meaningful words to create a memorable decoration.

- \* Freestyle Embroidery Kit
- \* For intermediate advanced crafters who want to create a stunning decorative project for their home
- \* Beautiful floral lettering design stitched in Anchor Stranded Cotton
- \* Guaranteed end result

AKE0003-00001 Merry Floral