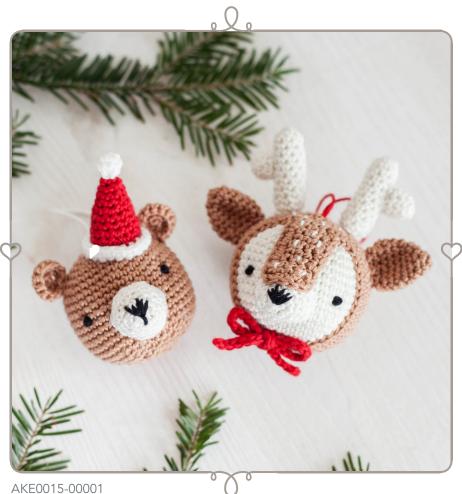

#### Amigurumi crochet kit

- Crochet kit for medium skilled crafters
- \* Adorable reindeer with a red bow and a cute teddy wearing a santa's hat, made with Anchor Creativa Fino Yarn and Anchor Soft Embroidery Cotton
- \* Perfect to decorate your Christmas tree or any place in your home

A nice gift idea!

designed by

Reindeer & Teddy Christmas Kit

All Kits are available starting 1/9/2020

Mez Needlecraft GmbH Hauptstraße 78 D-79336 Herbolzheim

Mez Crafts Hungary Kft. H-7500 Nagyatád Gyár u. 21. mez-needlecraft.com