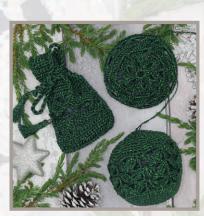

### Beautiful 3D Christmas decorations

- \* Crochet kits for medium skilled crafters
- \* 3 beautiful crochet decorations made using Anchor Pearl Cotton Metallic yarn to add some seasonal sparkle
- \* Perfect to adorn your Christmas tree and home, bringing a sophisticated handcrafted feel
- \* Contains 3 patterns

AKE0013-00001 Set 1 Red / Red Metallic

AKE0013-00002 Set 1 White / Silver Metallic

AKE0013-00003 Set 1 Green / Green Metallic

AKE0014-00001 Set 2 Red / Gold Metallic

AKE0014-00002 Set 2 White / Gold Metallic

AKE0014-00003 Set 2 Green / Green Metallic