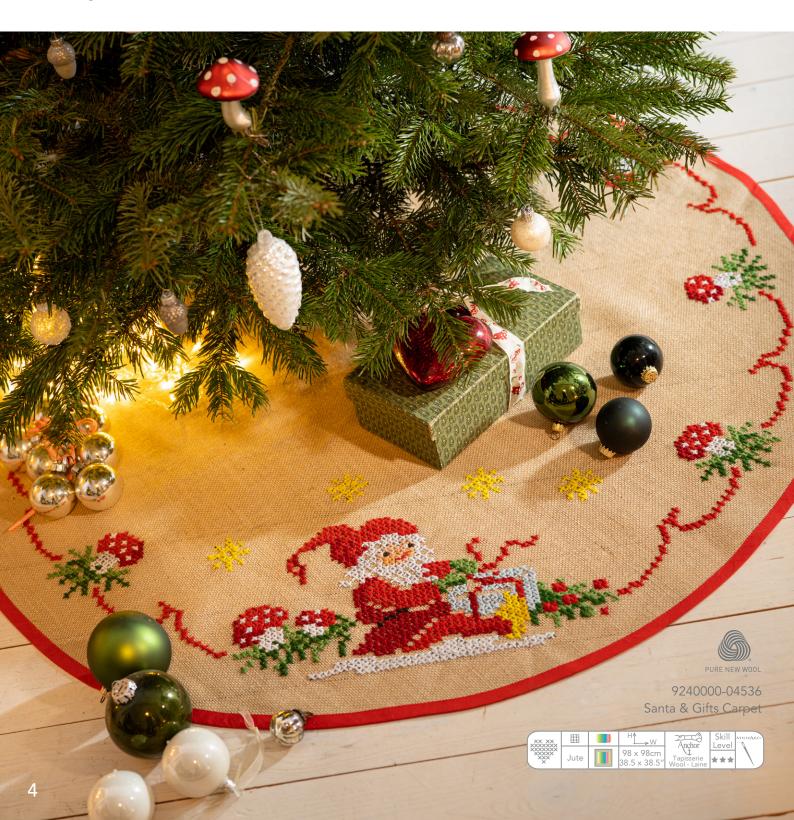

# The perfect accessory for underneath your Christmas tree!

- \* Cross Stitch Kit
- \* For intermediate to advanced crafters
- \* Made from jute printed with the design, and embroidered with Anchor Tapisserie Wools in cross stitches
- \* Guaranteed end result