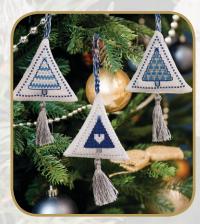

# Create your own 3-dimensional Christmas tree decorations!

- \* Cross stitch kit
- \* For beginners and and those wishing to develop their embroidery skills
- \* Fine detailed designs stitched in Anchor Marlitt for a beautiful sheen and sophisticated end result
- Sewn into a filled diamond or triangle shape
- \* Guaranteed end result

AKE0006-00001 Festive Star Decoration Ice Blue

AKE0006-00002 Festive Star Decoration Rose Gold

AKE0006-00003 Festive Star Decoration Traditional

AKE0007-00001 Festive Tree Decoration Ice Blue

AKE0007-00002 Festive Tree Decoration Rose Gold

AKE0007-00003 Festive Tree Decoration Traditional