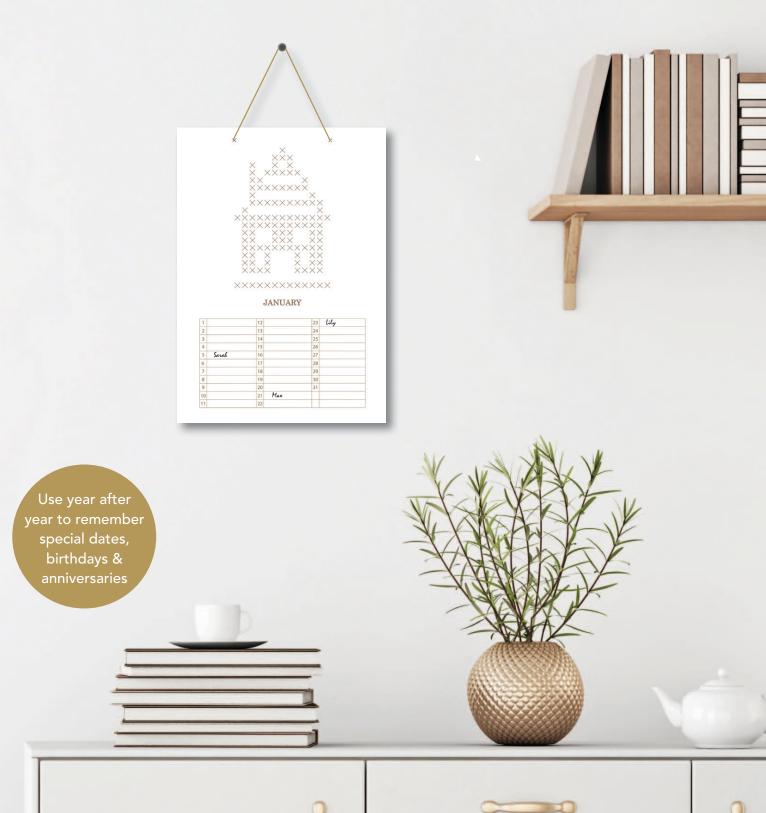

#### Universal Calendar: Stitch it or just enjoy it as it is!

- \* Cross Stitch designs for beginners
- \* One design to stitch for each month: the designs are related to the month
- \* Printed on matt natural linen paper 240 gr, 210 x 297 mm
- \* Contains shiny thread that gives a nice effect to contrast with the matt paper

#### AKE0010-00001

| ×××××××                            | <b>=</b> | H∱<br>W                      | Anchor           | Skill<br>Level | MILWARD |
|------------------------------------|----------|------------------------------|------------------|----------------|---------|
| \$\$\$\$\$\$\$\$<br>******<br>**** | Card     | 29.7 x 21cm<br>11.69 x 8.27" | Marlitt<br>Rayon | ±              |         |