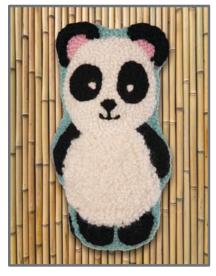

# Lovely Panda to brighten up your home!

- Punch Needle Kits for medium skilled crafters and for those wishing to develop their skills in this highly satisfying technique
- Adorable character to stitch into a 3D friend
- Contains Tapestry Wool (Woolmark), 100% pre-printed linen fabric, punch needle with natural wooden handle, felt backing fabric & filling

APN015 Panda