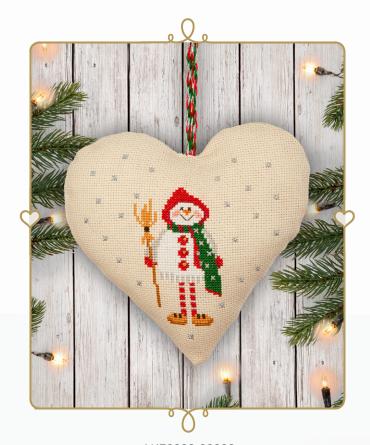

# Decorate your home with an adorable hanging decoration which will bring festive cheer to your home!

- \* Cross Stitch Kit
- \* For medium skilled crafters
- \* Fine detailed design stitched in Anchor Stranded Cotton
- \* Sewn into a filled heart shape
- \* Guaranteed end result

AKE0008-00001 Festive Door Hanger Reindeer

AKE0009-00002 Festive Door Hanger Snowman