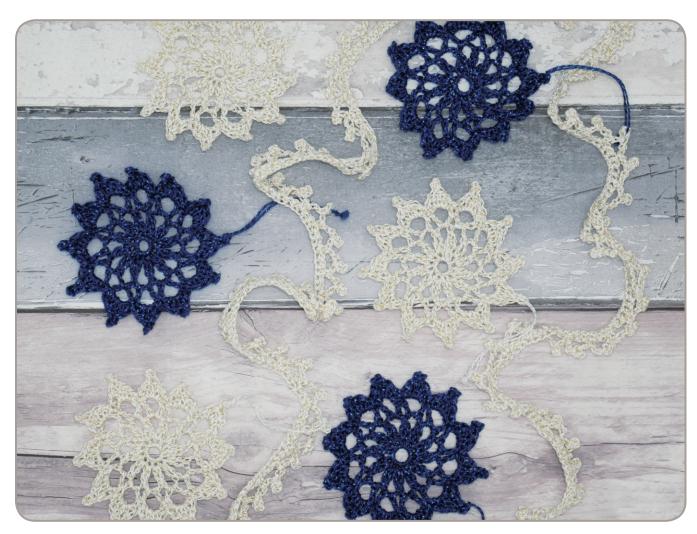

# **Anchor Crochet**

- \* Crochet kit for beginners
- \* Beautiful star garland made using Anchor Pearl Cotton Metallic yarn to add some seasonal sparkle
- \* Perfect to decorate your home, bringing a sophisticated handcrafted feel to the festive season
- \* Contains thread to do 6 Stars and the Garland

AKE0015-00001 Crochet Star Garland

Crochet Pattern Designed for Anchor by Anabelia Craft Design