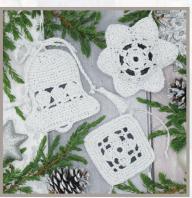

# Reversible Christmas decorations giving you 2 looks in 1!

- \* Crochet kits for beginners
- \* 3 crochet decorations, finished with simple embroidered motifs, and made using Anchor Pearl Cotton Metallic yarn to add some seasonal sparkle
- \* Perfect to adorn your christmas tree and home, or could even be used as a finishing touch to gift wrapping
- \* Contains 3 patterns

### Beautiful 3D Christmas decorations

- \* Crochet kits for medium skilled crafters
- \* 3 beautiful crochet decorations made using Anchor Pearl Cotton Metallic yarn to add some seasonal sparkle
- \* Perfect to adorn your Christmas tree and home, bringing a sophisticated handcrafted feel
- \* Contains 3 patterns

AKE0013-00001 Set 1 Red / Red Metallic

AKE0013-00002 Set 1 White / Silver Metallic

AKE0013-00003 Set 1 Green / Green Metallic

AKE0014-00001 Set 2 Red / Gold Metallic

AKE0014-00002 Set 2 White / Gold Metallic

AKE0014-00003 Set 2 Green / Green Metallic