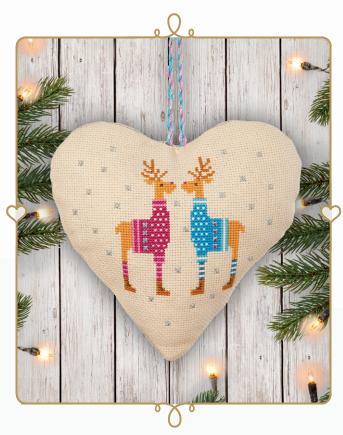

# Decorate your home with an adorable hanging decoration which will bring festive cheer to your home!

- \* Cross Stitch Kit
- \* For medium skilled crafters
- \* Fine detailed design stitched in Anchor Stranded Cotton
- \* Sewn into a filled heart shape
- \* Guaranteed end result

AKE0008-00001 Festive Door Hanger Reindeer

AKE0009-00002 Festive Door Hanger Snowman