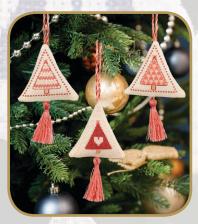

# Create your own 3-dimensional Christmas tree decorations!

- \* Cross stitch kit
- \* For beginners and and those wishing to develop their embroidery skills
- \* Fine detailed designs stitched in Anchor Marlitt for a beautiful sheen and sophisticated end result
- Sewn into a filled diamond or triangle shape
- \* Guaranteed end result

AKE0006-00001 Festive Star Decoration Ice Blue

AKE0006-00002 Festive Star Decoration Rose Gold

AKE0006-00003 Festive Star Decoration Traditional

AKE0007-00001 Festive Tree Decoration Ice Blue

AKE0007-00002 Festive Tree Decoration Rose Gold

AKE0007-00003 Festive Tree Decoration Traditional